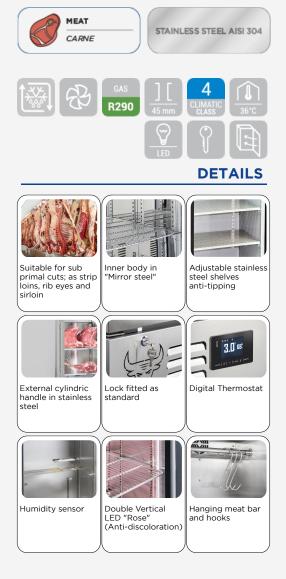

## **GENERAL FEATURES**

| 460Lt. Refrigerated meat aging                                      | • |
|---------------------------------------------------------------------|---|
| Stainless Steel exterior and interior                               | • |
| Ventilated Cooling                                                  | • |
| Hot gas defrost system                                              | • |
| Condensed water evaporating system with hot gas                     | • |
| Foaming Agent Cyclopentane (45mm per side)                          | • |
| Digital Thermostat                                                  | • |
| Adjustable humidity at the percentage point (settable from 50%-80%) | • |
| Double safety tempered glass with Low-e (Low emissivity glasses)    | • |
| Stainless steel door frame (Heated) with cylindrical handle         | • |
| Door with self closing (Not reversable)                             | • |
| Removable Gasket                                                    | • |
| LED light (Pink color) and lock fitted as standard                  | • |
| Germicidal UVC lamp                                                 | • |
| Adjustable chromed shelves: 6 Pcs + Hanging meat bar and 6 hooks    | • |
| N.4 Adjustable feet                                                 | • |
| Energy efficiency class: -                                          | • |