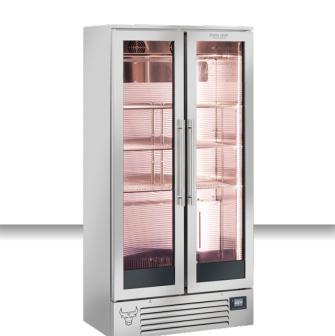

## **GENERAL FEATURES**

| 460Lt. Refrigerated meat aging                                      | • |
|---------------------------------------------------------------------|---|
| Stainless Steel exterior and interior                               | • |
| Ventilated Cooling                                                  | • |
| Hot gas defrost system                                              | • |
| Condensed water evaporating system with hot gas                     | • |
| Foaming Agent Cyclopentane (45mm per side)                          | • |
| Digital Thermostat                                                  | • |
| Adjustable humidity at the percentage point (settable from 50%-80%) | • |
| Double safety tempered glass with Low-e (Low emissivity glasses)    | • |
| Stainless steel door frame (Heated) with cylindrical handle         | • |
| Door with self closing (Not reversable)                             | • |
| Removable Gasket                                                    | • |
| LED light (Pink color) and lock fitted as standard                  | • |
| Germicidal UVC lamp                                                 | • |
| Adjustable chromed shelves: 6 Pcs + Hanging meat bar and 6 hooks    | • |
| N.4 Adjustable feet                                                 | • |
| Energy efficiency class: -                                          | • |

## **TECHNICAL SPECIFICATIONS**

| Capacity                         | 458 L        |
|----------------------------------|--------------|
| Temperature                      | +2° ~ +10°C  |
| Consumption                      | 2.94 kWh/24h |
| Rated Power                      | 150 W        |
| Noise level                      | 50 dB(A)     |
| Net Weight                       | 100 Kg       |
| Gross Weight                     | 108 Kg       |
| External Dimensions (WxDxH mm)   | 900x560x1820 |
| Internal Dimensions (WxDxH mm)   | 808x418x1490 |
| Packaging dimensions (WxDxH mm)  | 955x580x1980 |
| Loading quantities 20′/40′/40′HQ | 24/48/48     |