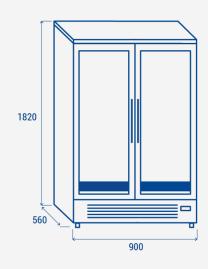

#### **PRODUCT DIMENSIONS**

COOL !IEAD EUROPE We make the world a cooler place

## **TECHNICAL SPECIFICATIONS**

| Capacity                         | 458 L        |
|----------------------------------|--------------|
| Temperature                      | +2° ~ +10°C  |
| Consumption                      | 2.94 kWh/24h |
| Rated Power                      | 150 W        |
| Noise level                      | 50 dB(A)     |
| Net Weight                       | 100 Kg       |
| Gross Weight                     | 108 Kg       |
| External Dimensions (WxDxH mm)   | 900x560x1820 |
| Internal Dimensions (WxDxH mm)   | 808x418x1490 |
| Packaging dimensions (WxDxH mm)  | 955x580x1980 |
| Loading quantities 20′/40′/40′HQ | 24/48/48     |